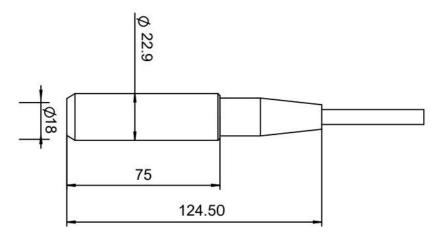

0~85°C                                 |  |  |  |
| Protection class      | IP68 C                                   |  |  |  |
| Insulation resistance | 50ΜΩ                                     |  |  |  |
| Response time         | 20ms                                     |  |  |  |

# **WIRE CONNECTION**

| 4-20mA   | red +   | blue -     |               |           |
|----------|---------|------------|---------------|-----------|
| V output | red +   | blue -     | yellow signal |           |
| I2C      | red VCC | yellow SCL | blue GND      | black SDA |

| Output         | 0.5-4.5V | I2C    | 4-20mA | 1-5V  | 0-10V  |
|----------------|----------|--------|--------|-------|--------|
| Supply Voltage | 5V       | 3.3-5V | 12-24V | 9-30V | 12-30V |



#### **PRODUCT SIZE**

#### Unit:mm



### **SELECTION GUIDE**