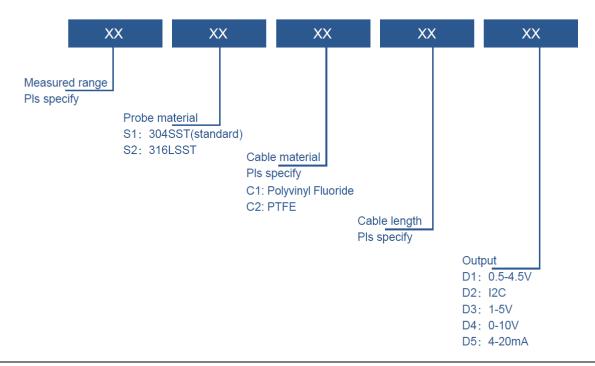

|  |  |  |
| Protection class      | IP68 C                                   |  |  |  |
| Insulation resistance | 50ΜΩ                                     |  |  |  |
| Response time         | 20ms                                     |  |  |  |

# **WIRE CONNECTION**

| 4-20mA   | red +   | blue -     |               |           |
|----------|---------|------------|---------------|-----------|
| V output | red +   | blue -     | yellow signal |           |
| I2C      | red VCC | yellow SCL | blue GND      | black SDA |

| Output         | 0.5-4.5V | I2C    | 4-20mA | 1-5V  | 0-10V  |
|----------------|----------|--------|--------|-------|--------|
| Supply Voltage | 5V       | 3.3-5V | 12-24V | 9-30V | 12-30V |



#### **PRODUCT SIZE**

#### Unit:mm



### **SELECTION GUIDE**